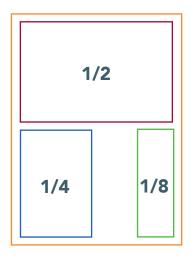

### **Membership Directory Pricing**

| ADVERTISEMENT           | SIZE          | PRICE   |
|-------------------------|---------------|---------|
| Back Cover              | 8.5 x 11*     | \$4,500 |
| Inside Front Cover      | 8.5 x 11*     | \$3,500 |
| Inside Back Cover       | 8.5 x 11*     | \$3,000 |
| Full Page               | 7.5 x 10      | \$2,500 |
| 1/2 Page                | 7.5 x 4.875   | \$1,500 |
| 1/4 Page                | 3.625 x 4.875 | \$1,000 |
| 1/8 Page                | 1.625 x 4.875 | \$500   |
| Shaded Business Listing |               | \$250   |