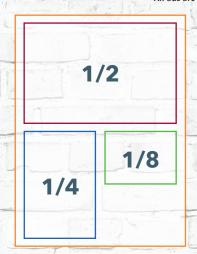

### **Membership Directory Pricing**

| ADVERTISEMENT           | SIZE           | PRICE   |
|-------------------------|----------------|---------|
| Back Cover              | 8.5 x 11*      | \$4,500 |
| Inside Front Cover      | 8.5 x 11*      | \$3,500 |
| Inside Back Cover       | 8.5 x 11*      | \$3,000 |
| Full Page               | 7.5 x 10       | \$2,500 |
| 1/2 Page                | 7.5 x 4.875    | \$1,500 |
| 1/4 Page                | 3.625 x 4.875  | \$1,000 |
| 1/8 Page                | 3.625 x 2.3125 | \$500   |
| Shaded Business Listing |                | \$250   |
|                         |                |         |

\*Back and inside cover artwork requires 0.125" bleed. All display ads include highlighted listing. All ads are in full color.